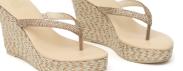

Sofie - \$ 70 Champagne and Clear

Janine Tassle Flat - \$ 90 **Clear and Hamatite** 

Gladiator - \$75

Aquamarine, Diamond, Champagne and Hemetite

Melinda Jelly Fringe - \$ 35 **Beige and Black** 

Helena Jelly - \$ 35 White

Sofie - \$ 70 Champagne and Clear

Camille Espadrille - \$ 85 - Peach

Penelope Espadrille - \$ 85 - White

Come on over and see them... they're BEAUTIFUL!!!

Expressing a sense of welcome and good cheer, the pineapple signifies hospitality. New England sea captains traditionally placed a pineapple outside their homes as a symbol of a safe return. Home and hospitality warmly embrace friends. Genuine welcome makes lasting connections.