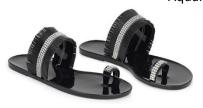

Sofie - \$ 70 Champagne and Clear

Janine Tassle Flat - \$ 90 **Clear and Hamatite** 

Gladiator - \$75

Aquamarine, Diamond, Champagne and Hemetite

Melinda Jelly Fringe - \$ 35 **Beige and Black** 

Helena Jelly - \$ 35 White