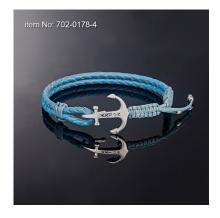

Sofie - \$ 70 Champagne and Clear

Janine Tassle Flat - \$ 90 **Clear and Hamatite** 

Gladiator - \$75

Aquamarine, Diamond, Champagne and Hemetite

Melinda Jelly Fringe - \$ 35 **Beige and Black** 

Helena Jelly - \$ 35 White