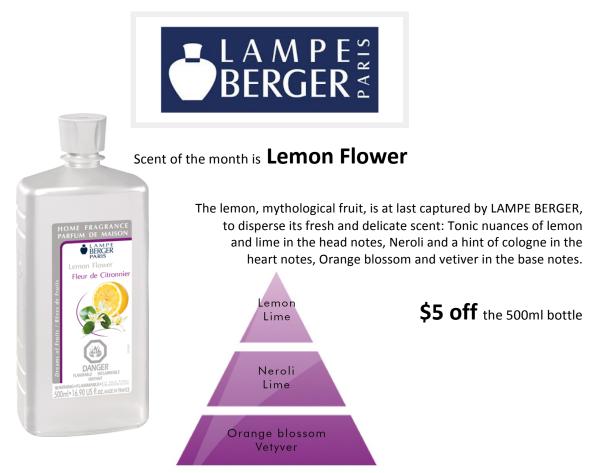

Brighton and retired Lampe Berger Scents

Also...this month is **Citizen Appreciation Month** Look at this month's calendar to see the loads of activities put together by the Madeira Beach Recreation Center throughout Madeira Beach

**Majestic Sequoia:** An unexpected raw material, sequoia, which used to be called the Phoenix Tree, is famous for its ability to withstand fires. Discover its modern, fresh head given by grapefruit and pine needle notes. Marine heart notes warmed by a touch of cayenne pepper. Deep woody bottom notes that wrap you in a mossy undergrowth fragrance, along with resinous and leather forest scents.

**Extreme Orange:** Orange Extrême, a magical home fragrance that will enchant your interior with a green and zesty atmosphere. An energizing head with citrus notes, enhanced by green heart notes and softened by a blend of woody and vanilla ice cream bottom notes. This new fragrance is a true explosion of citrus notes.

**Wild Berries:** Lampe Berger's Wild Berries home fragrance oil is luxurious and refined. The tangy and intense scent has base notes of musk, red berries and vanilla. The middle notes of acai berries, black currant and papaya are topped off with pomegranate and strawberry notes. The luxuriance and refinement of the Tree of Life fruits... Tangy & Intense.

**Subtle Almond:** A unique fragrance obtained through a judicious blend of aniseed, green and almond notes, combined in its heart with a delicious floral bouquet, and sustained by its suave and oriental sandalwood bottom notes. An elegant, milky and smooth home fragrance. Find out more: Perfume secret: Almonds are the main agricultural product exported by California, they are cultivated through the pollination of almond fields which requires 1,500,000 bee hives, making this the largest bee transhumance in the world.