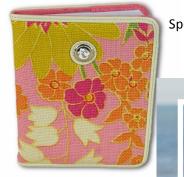

Sofie - \$ 70 Champagne and Clear

Janine Tassle Flat - \$ 90 **Clear and Hamatite** 

Gladiator - \$75

Aquamarine, Diamond, Champagne and Hemetite

Melinda Jelly Fringe - \$ 35 **Beige and Black** 

Helena Jelly - \$ 35 White

Sofie - \$ 70 Champagne and Clear

Camille Espadrille - \$ 85 - Peach

Penelope Espadrille - \$ 85 - White

Come on over and see them... they're BEAUTIFUL!!!

Expressing a sense of welcome and good cheer, the pineapple signifies hospitality. New England sea captains traditionally placed a pineapple outside their homes as a symbol of a safe return. Home and hospitality warmly embrace friends. Genuine welcome makes lasting connections.