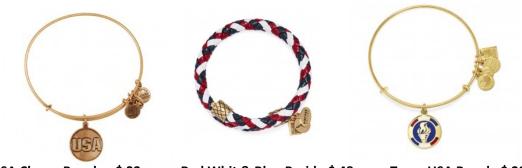

We also have in stock, the Olympic bracelets:

USA Charm Bangle - \$ 32

Red Whit & Blue Braid - \$48

Team USA Bangle \$ 38

A mix of willpower and strength, the energy of the Olympic Games is competitive, determined, and heartfelt. Inspiring achievement, the Olympic Games opens us up to the possibilities in persistence. Encouraging the wearer to reach higher, live stronger, and love greater, adorn yourself with the Team USA Collection Pieces as a symbol of America's extraordinary patriotism.