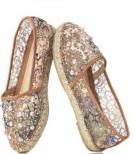

Sofie - \$ 70 Champagne and Clear

Camille Espadrille - \$ 85 - Peach

Penelope Espadrille - \$ 85 - White

Come on over and see them... they're BEAUTIFUL!!!

Expressing a sense of welcome and good cheer, the pineapple signifies hospitality. New England sea captains traditionally placed a pineapple outside their homes as a symbol of a safe return. Home and hospitality warmly embrace friends. Genuine welcome makes lasting connections.